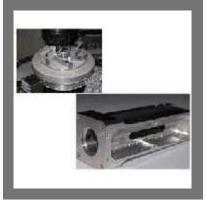

## **CNC TURNING JOB WORK**

Job Work In Gear Hobbing Machine/gear Teeth Cutting

CNC Turning Job Work

Hobbing Machine Job Work