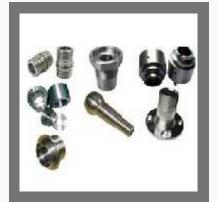

## **CNC MACHINE JOB WORK**

**CNC** Precision Work

CNC Turning Job Work

**CNC** Metal Parts