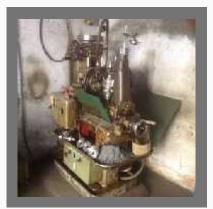

## **CNC TURNING JOB WORK**

Job Work In Gear Hobbing Machine/gear Teeth Cutting

CNC Turning Job Work

Hobbing Machine Job Work